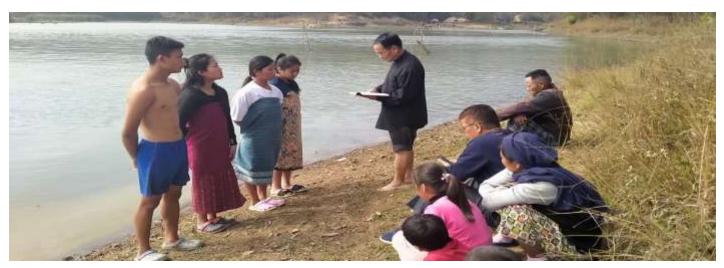

Due to the pandemic, everything is not in normal conditions and greatly limits our effectiveness in reaching the people with the gospel. Yet, God continues to give us souls. Since our last report, we have seen four teenagers accept Jesus Christ as Lord and Saviour. Amen.

Every soul won to Christ is the result of your prayers and financial support. You share in the fruit of our labor here. I earnestly request that you continue to pray and support me, my family and the ministry of Northeast India in the days and weeks to come.