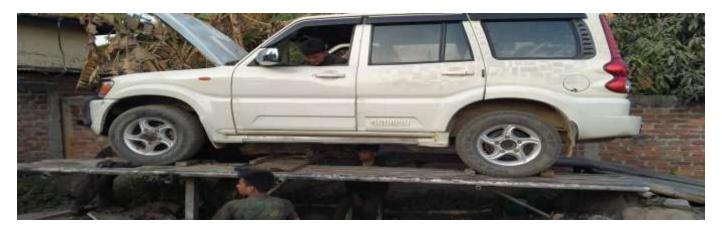

Also, thank you for giving me a car. It is very useful for my ministry. I can easily reach out to villages and churches in the area. But it is a 2011 model and constantly needs to be repaired. I am planning to sell it and buy a better car soon. I also am looking at building a house to live in instead of renting. It will just be a small frame house at Ngoiphai. We also continue to build a new church building in our village. Please pray for these projects.