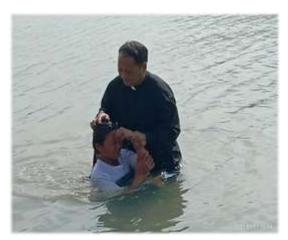

Due to the pandemic, everything is not in normal conditions and greatly limits our effectiveness in reaching the people with the gospel. Yet, God continues to give us souls. Since our last report, we have seen four teenagers accept Jesus Christ as Lord and Saviour. Amen.