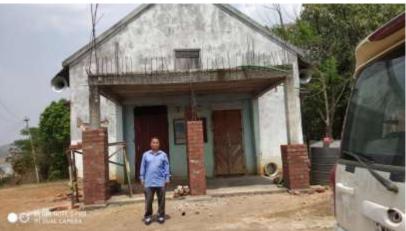

Right now, most of the money that comes from supporting sister churches goes into the new building construction of the mother church. (Bro Gin is presently ministering to eight different congregations. He calls the first church the 'mother church'.) We hope to complete this building by December. I humbly request that more sister churches will help us meet this need.

We are also helping with the repairing of another church building. We need to do this until we have completed the work on these 2 church buildings. There are other congregations that need help in construction and repairing too.