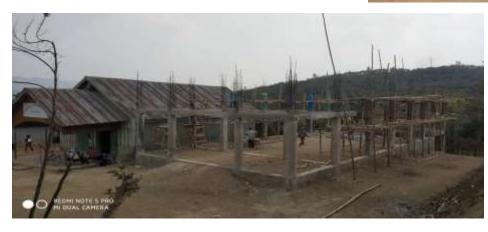

Right now, most of the money that comes from supporting sister churches goes into the new building construction of the mother church. (Bro Gin is presently ministering to eight different congregations. He calls the first church the 'mother church'.) We hope to complete this building by December. I humbly request that more sister churches will help us meet this need.

We are also helping with the repairing of another church building. We need to do this until we have completed the work on these 2 church buildings. There are other congregations that need help in construction and repairing too.