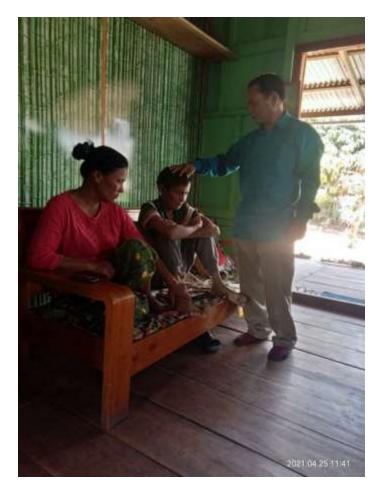

I have been trying to win one person, who is an alcoholic. Counseling is still going on and I do hope and pray that I will be able to lead him to Christ Jesus to be his Saviour. Please join with me in praying for this person.